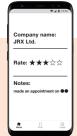

## 03. Take notes about captured lead

Rate the captured leads on a 5 point scale and write down the talk record.

\*Please be aware to connect to the network as needed to sync the scanned data to the server.